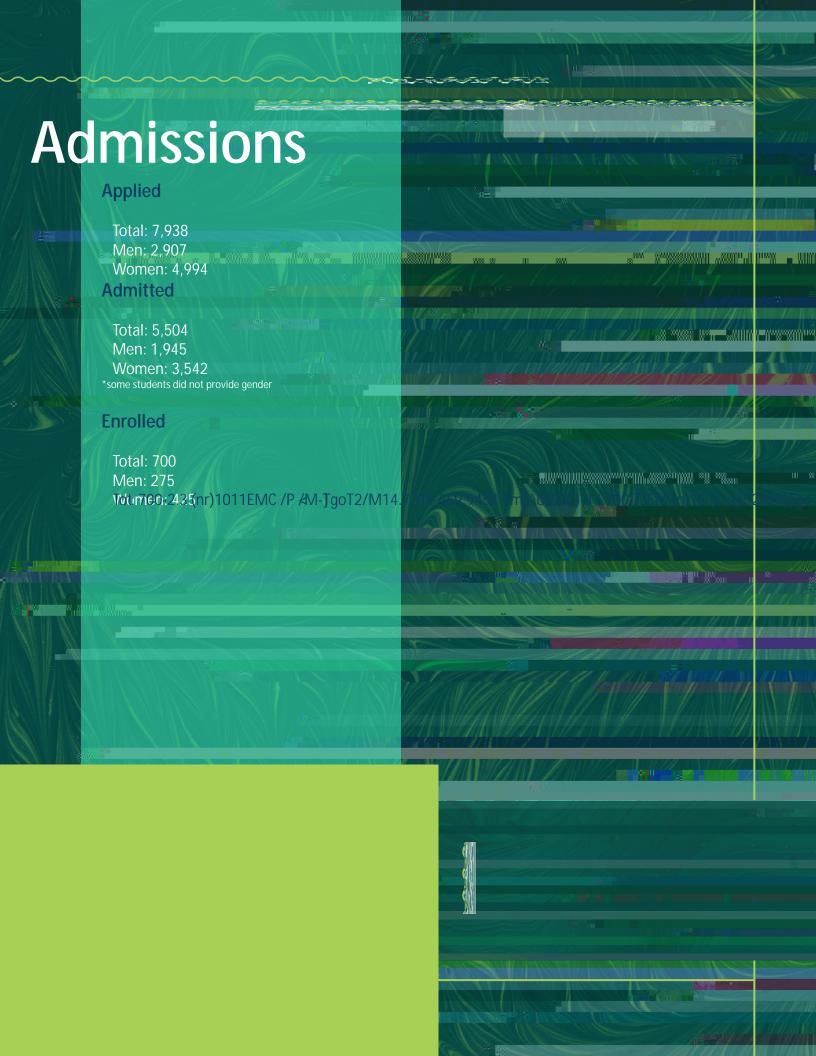

Doctorate of Nursing Practice (DNP)

Doctorate of Business Administration (DBA)

Doctorate of Occupational Therapy (OTD)

Juris Doctor (JD)

#### Certifications

Certificate of Advanced Graduate Studies in Implant Dentistry

Certificate of Advanced Graduate Studies in Orthodontics

Post Baccalaureate Certificate in Instructional Design

Post Graduate Certificate in Family Nurse Practitioner

Post Graduate Certificate in Adult Gerontology

Post Graduate Certificate in Nursing Informatics

Post Graduate Certificate in Psychiatric-Mental Health Nurse

Practitioner

Post Graduate Certificate in Leadership in Health Care Systems

Post Baccalaureate Certificate in Health Dat in60\*.1 (al Dy6 (y)t (ic)9

**CHHstesaH** 

Potn 1ral 1 (al g2 )-1 (c)8 (a)9 (t)10 88cate13.98 La (al g2 (t)9 rg-0gt)1