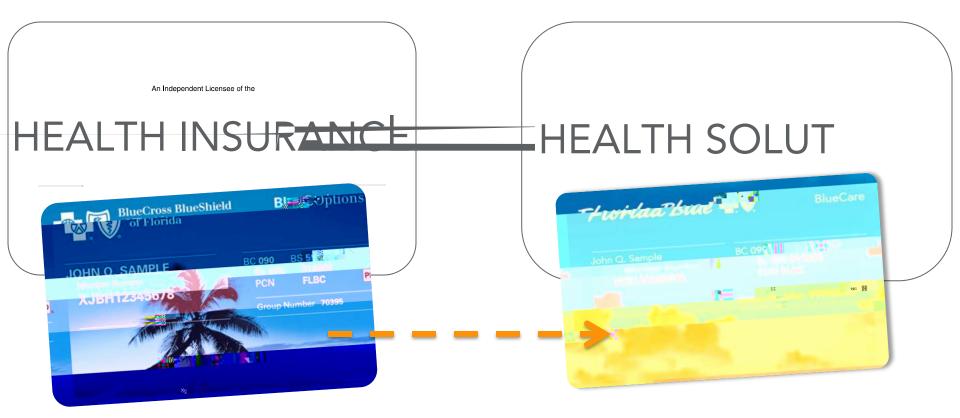

## Health Insurance EVOLUTION to Health Solutions

Elarida Blue M.M.

Florida Blue is an Independent Licensee of the Blue Cross and Blue Shield Association.